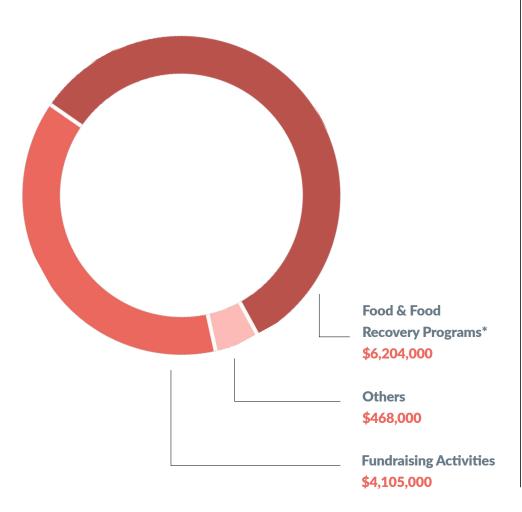

waste

**2.5KG** 

of CO2



#### **Strategies Under COVID-19**

While our cooked food collection dropped 70% under pandemic, the demand in the community kept rising. In light of the challenges, our commitment to reducing hunger was much stronger than ever. **1** The nutritional status of the underprivileged was our big concern, so we distributed hot meal boxes to them to improve their health.







#### **Strategies Under COVID-19**

2 Since beneficiaries were not able to gather to eat, we appealed for funding to pack nutritious meal packs and soup for the beneficiaries.















We have adapted our operations, expanding our food collection to airline and cruise catering companies, and collecting bulk food from wholesalers.



## Finance

#### **Total Donations**

## \$10,777,000



**Total Expenses** 

## \$7,457,000



## **Acknowledgements**

#### **Major Food Donors**

- 7-Eleven
- A & W Food Service Limited
- Angliss Hong Kong Food Service Limited
- Arome Cake Shop
- Australian International School Hong Kong Canteen
- Bloomberg L.P.
- Bravo Fine Foods
- C.P.F. Hong Kong
   Company Limited
- Canadian International
   School Canteen
- Central and Western District Saint Anthony's School
- Circle K
- Citibank Kwun Tong Staff Canteen
- Classic Fine Foods
   (Hong Kong) Limited
- Conrad Hong Kong
- Cordis, Hong KongCP Merchandising
- Company Limited

- Dairy Farm Limited
- Dream Cruises Management Limited
- ETAK International Limited
- Four Seasons Hotel Hong Kong
- Gate Gourmet
- Gateway, Hong Kong
- Gloucester Luk Kwok Hong Kong
- Gold Coast Hotel
- Goldman Sachs
-