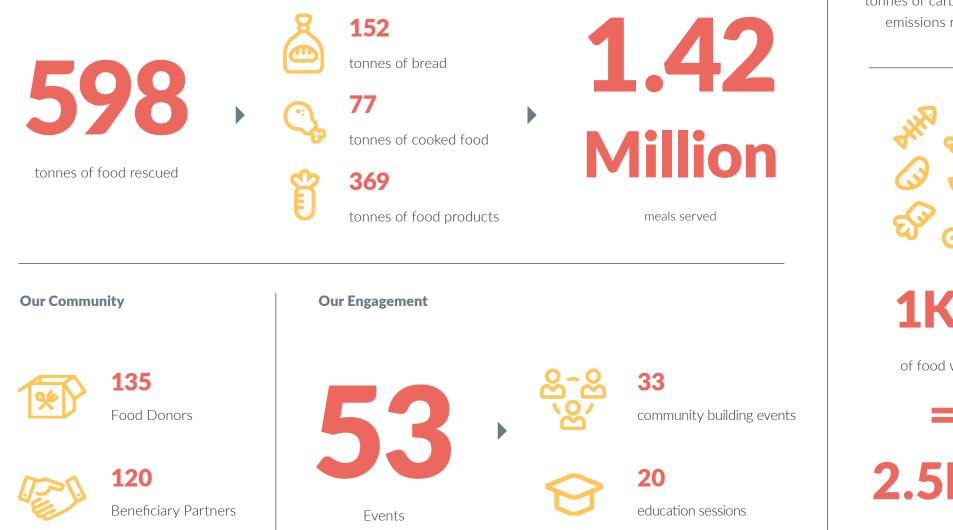

### **Our Impact**

**Our Impact** 

tonnes of carbon dioxide emissions reduced

**1KG** 

of food waste

**2.5KG** 

of CO2