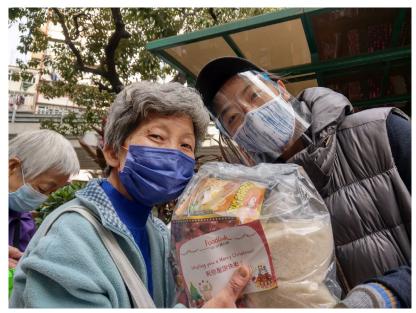

#### **Strategies Under COVID-19**

While our cooked food collection dropped 70% under pandemic, the demand in the community kept rising. In light of the challenges, our commitment to reducing hunger was much stronger than ever. **1** The nutritional status of the underprivileged was our big concern, so we distributed hot meal boxes to them to improve their health.

#### **Strategies Under COVID-19**

2 Since beneficiaries were not able to gather to eat, we appealed for funding to pack nutritious meal packs and soup for the beneficiaries.

We have adapted our operations, expanding our food collection to airline and cruise catering companies, and collecting bulk food from wholesalers.