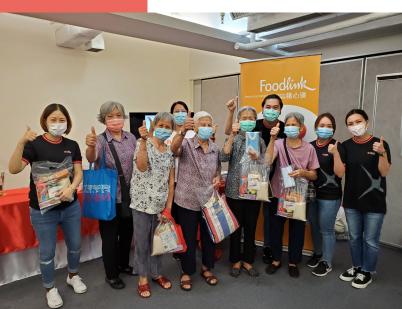

#### **Strategies Under COVID-19**

While our cooked food collection dropped 70% under pandemic, the demand in the community kept rising. In light of the challenges, our commitment to reducing hunger was much stronger than ever. **1** The nutritional status of the underprivileged was our big concern, so we distributed hot meal boxes to them to improve their health.

#### **Strategies Under COVID-19**

2 Since beneficiaries were not able to gather to eat, we appealed for funding to pack nutritious meal packs and soup for the beneficiaries.

We have adapted our operations, expanding our food collection to airline and cruise catering companies, and collecting bulk food from wholesalers.