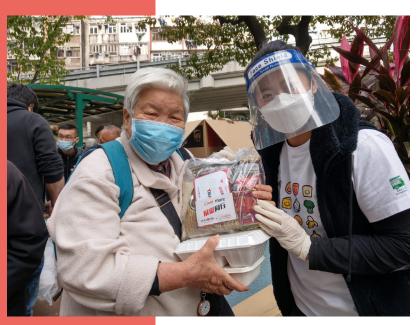

#### **Strategies Under COVID-19**

While our cooked food collection dropped 70% under pandemic, the demand in the community kept rising. In light of the challenges, our commitment to reducing hunger was much stronger than ever. **1** The nutritional status of the underprivileged was our big concern, so we distributed hot meal boxes to them to improve their health.

#### **Strategies Under COVID-19**

2 Since beneficiaries were not able to gather to eat, we appealed for funding to pack nutritious meal packs and soup for the beneficiaries.

We have adapted our operations, expanding our food collection to airline and cruise catering companies, and collecting bulk food from wholesalers.