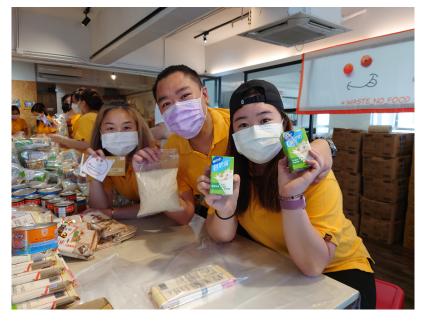

#### **Strategies Under COVID-19**

While our cooked food collection dropped 70% under pandemic, the demand in the community kept rising. In light of the challenges, our commitment to reducing hunger was much stronger than ever. **1** The nutritional status of the underprivileged was our big concern, so we distributed hot meal boxes to them to improve their health.

#### **Strategies Under COVID-19**

2 Since beneficiaries were not able to gather to eat, we appealed for funding to pack nutritious meal packs and soup for the beneficiaries.

We have adapted our operations, expanding our food collection to airline and cruise catering companies, and collecting bulk food from wholesalers.