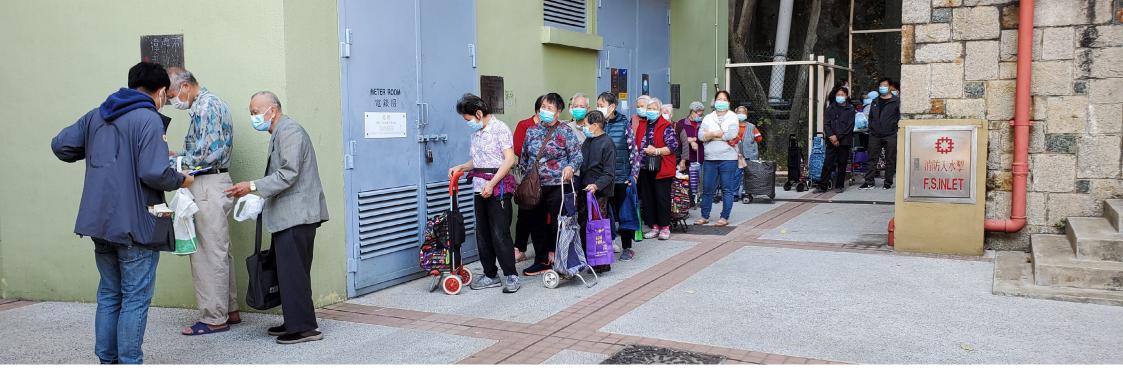

#### **Strategies Under COVID-19**

While our cooked food collection dropped 70% under pandemic, the demand in the community kept rising. In light of the challenges, our commitment to reducing hunger was much stronger than ever. **1** The nutritional status of the underprivileged was our big concern, so we distributed hot meal boxes to them to improve their health.

#### **Strategies Under COVID-19**

2 Since beneficiaries were not able to gather to eat, we appealed for funding to pack nutritious meal packs and soup for the beneficiaries.

We have adapted our operations, expanding our food collection to airline and cruise catering companies, and collecting bulk food from wholesalers.